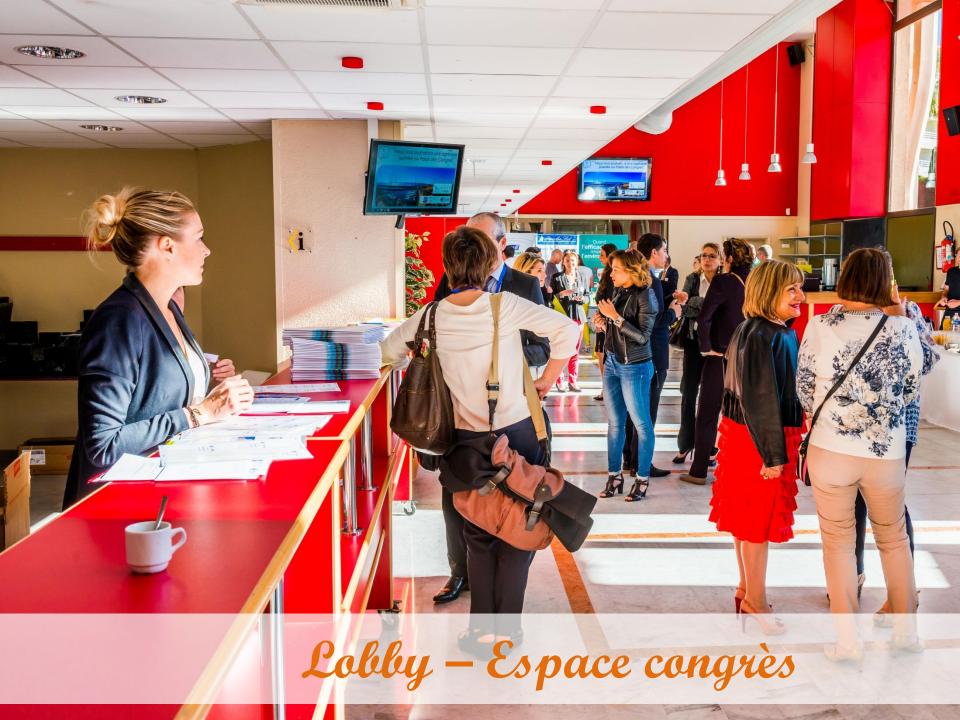

# Espace congrès

• A 10, 764 sq ft. modular ground floor

- To organise all your event needs :
  conferences
  - congresses
  - exhibitions
  - gala dinners
  - exhibitions...

## Auditorium

S A I N T R A P H A Ë

- A 348-seat amphitheatre
- An experienced team on site

Lobby - Auditorium

- A 7535 sq ft. outdoor area , that can be easily converted
- An ideal place for your cocktails and exhibitions