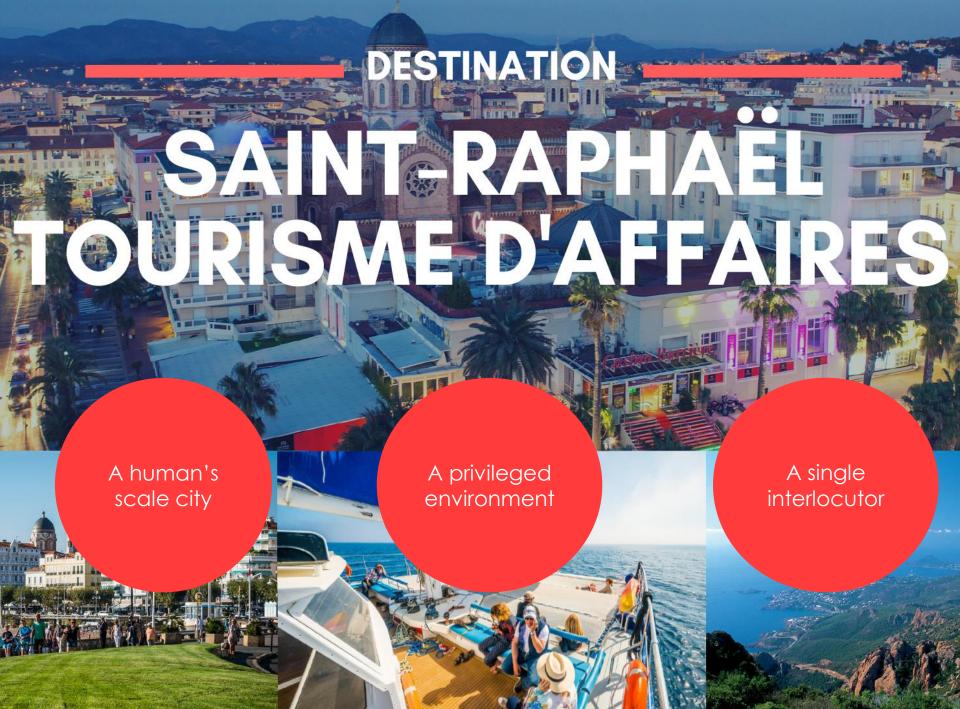

### Heading to Saint – Raphaël !

- A human's scale city
- Located between the Esterel's mountains and the Sea
  - Easily accessible :
    - TGV train-station
    - Nice International airport at 60 kms
    - A8 motorway nearby

Gathering together between Sea and Nature on the Marina

- The ideal destination to combine work and relaxation in a warm and friendly atmosphere.
- A privileged destination to enjoy various incentive activities, programs or post-conference stays in order to bring value to your event.
- A perfectly-sized conference center, easily privatized : it will feel like home !