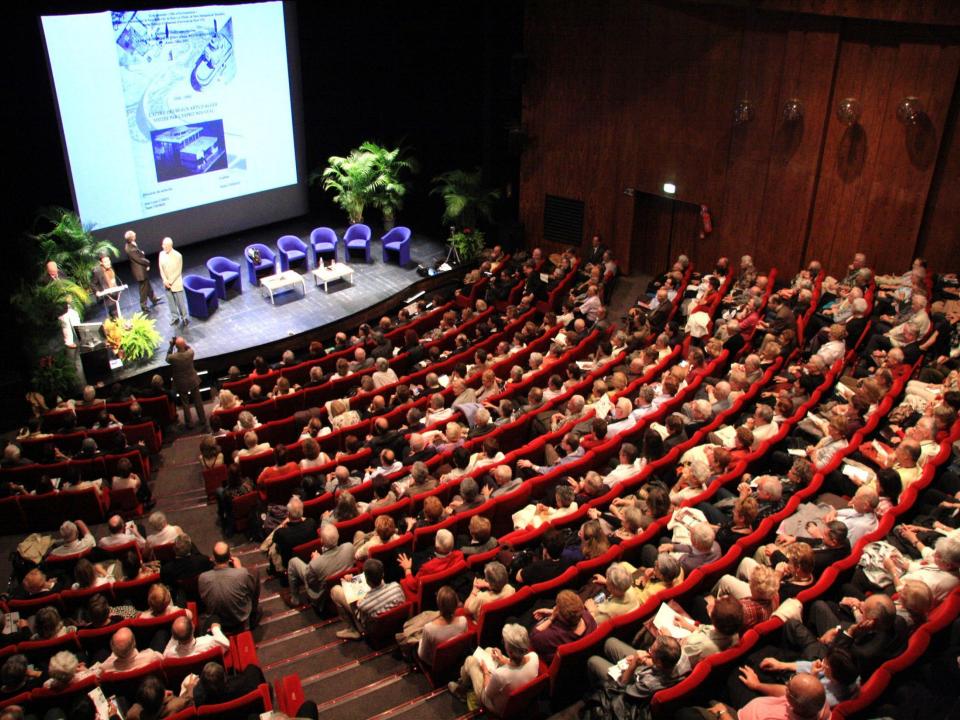

## Auditorium

S A I N T R A P H A Ë

- A 348-seat amphitheatre
- An experienced team on site

Lobby - Auditorium

- A 7535 sq ft. outdoor area , that can be easily converted
- An ideal place for your cocktails and exhibitions