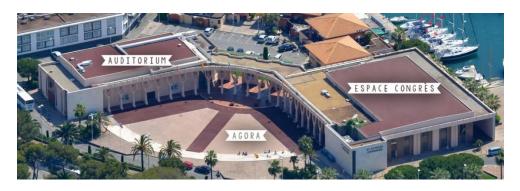

#### PALAIS DES CONGRÈS

DE

IN ERAPAE

Auditorium 348 seats A modular conference convention

Outdoor areas

TRI Digital I

# Espace congrès

• A 10, 764 sq ft. modular ground floor

- To organise all your event needs :
  conferences
  - congresses
  - exhibitions
  - gala dinners
  - exhibitions...

## Auditorium

S A I N T R A P H A Ë

- A 348-seat amphitheatre
- An experienced team on site

Lobby - Auditorium

- A 7535 sq ft. outdoor area , that can be easily converted
- An ideal place for your cocktails and exhibitions