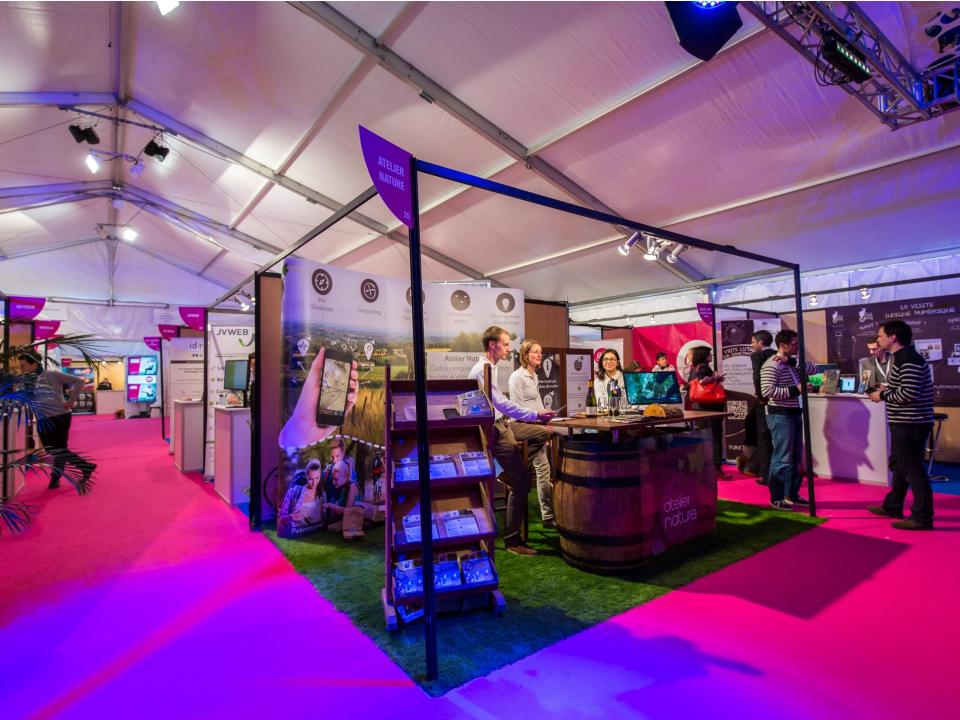

# Espace congrès

• A 10, 764 sq ft. modular ground floor

- To organise all your event needs :
  conferences
  - congresses
  - exhibitions
  - gala dinners
  - exhibitions...