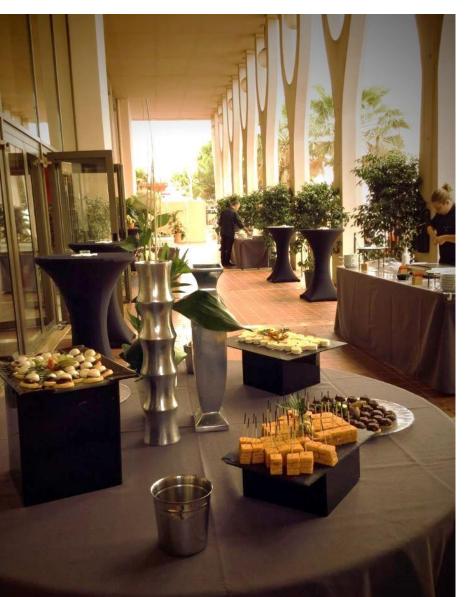

## Auditorium

S A I N T R A P H A Ë

- A 348-seat amphitheatre
- An experienced team on site

Lobby - Auditorium

- A 7535 sq ft. outdoor area , that can be easily converted
- An ideal place for your cocktails and exhibitions