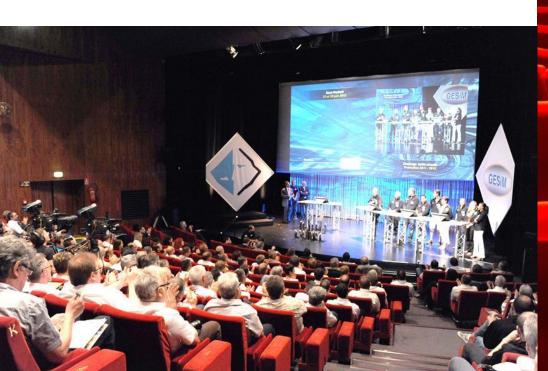

## Auditorium

S A I N T R A P H A Ë

- A 348-seat amphitheatre
- An experienced team on site

Lobby - Auditorium

- A 7535 sq ft. outdoor area , that can be easily converted
- An ideal place for your cocktails and exhibitions